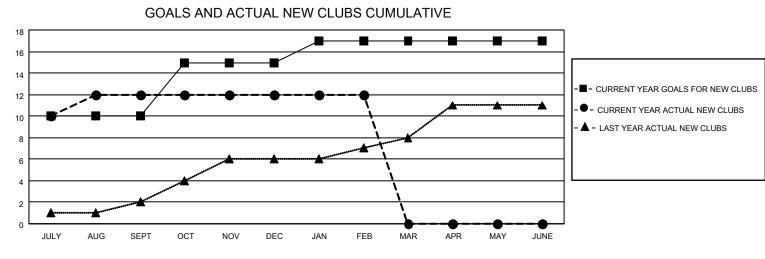

## LOCATION REP OF BANGLADESH

District 315A2

Results as of: 2/28/2022

| Clubs                                                       |               |              |               | Members                                                     |                        |                         |                                                    |
|-------------------------------------------------------------|---------------|--------------|---------------|-------------------------------------------------------------|------------------------|-------------------------|----------------------------------------------------|
| RESULTS FOR 2021-2022                                       |               |              |               | RESULTS FOR 2021-2022                                       |                        |                         |                                                    |
| QUARTER                                                     | NEW CLUB GOAL | NEW CLUBS    | DROPPED CLUBS | QUARTER MEMB                                                | BER GROWTH NET<br>GOAL | MEMBER GROWTH<br>ACTUAL | DROPPED<br>MEMBERS ACTUAL<br>(including transfers) |
| JULY/AUG/SEPT<br>OCT/NOV/DEC<br>JAN/FEB/MAR<br>APR/MAY/JUNE | 10<br>5<br>2  | 12<br>0<br>0 | 26<br>1<br>0  | JULY/AUG/SEPT<br>OCT/NOV/DEC<br>JAN/FEB/MAR<br>APR/MAY/JUNE | 20<br>100<br>50<br>20  | 477<br>63<br>319<br>0   | 527<br>95<br>24<br>0                               |