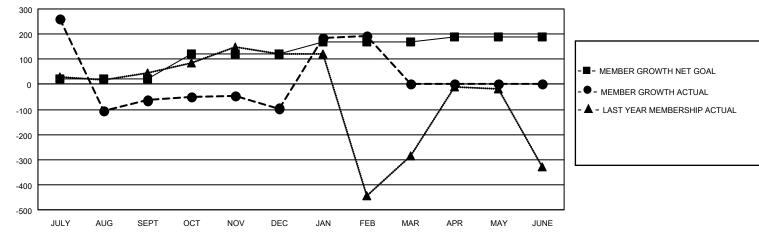

## LOCATION REP OF BANGLADESH

District 315A2

Results as of: 2/28/2022

| Clubs                                                       |               |              |               | Members                                                     |                        |                         |                                                    |
|-------------------------------------------------------------|---------------|--------------|---------------|-------------------------------------------------------------|------------------------|-------------------------|----------------------------------------------------|
| RESULTS FOR 2021-2022                                       |               |              |               | RESULTS FOR 2021-2022                                       |                        |                         |                                                    |
| QUARTER                                                     | NEW CLUB GOAL | NEW CLUBS    | DROPPED CLUBS | QUARTER MEMB                                                | BER GROWTH NET<br>GOAL | MEMBER GROWTH<br>ACTUAL | DROPPED<br>MEMBERS ACTUAL<br>(including transfers) |
| JULY/AUG/SEPT<br>OCT/NOV/DEC<br>JAN/FEB/MAR<br>APR/MAY/JUNE | 10<br>5<br>2  | 12<br>0<br>0 | 26<br>1<br>0  | JULY/AUG/SEPT<br>OCT/NOV/DEC<br>JAN/FEB/MAR<br>APR/MAY/JUNE | 20<br>100<br>50<br>20  | 477<br>63<br>319<br>0   | 527<br>95<br>24<br>0                               |